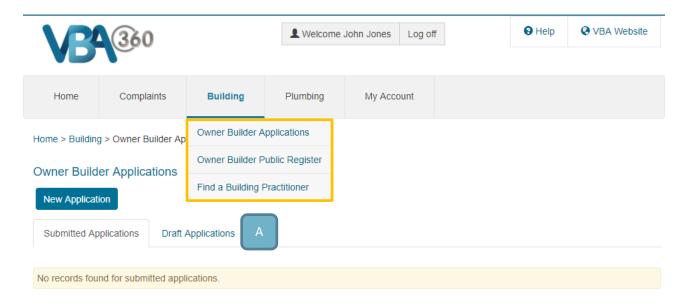

To **View** any **Submitted** or **Draft Owner Builder Applications** in the **Owner Builder Applications** page:

1. Hover your mouse over the **Building** menu and click **Owner Builder Applications**.

You will be taken to the **Owner Builder Applications** page. This page shows all **Owner Builder Applications** and current status of the application

## Aspects:

- A. You can see **Draft Applications** from the **Draft Applications** tab
- **B.** Any existing applications will be listed on the page as well as the applications status, options to view documents, and whether a request for additional information has been initiated
- 2. To begin a new Owner Builder Application, click on the New Application button.